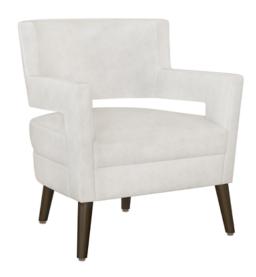

## Lounge

This is Kwalu's sleek Cento Lounge. The arms of the Cento create the curved floating back, supported by an internal metal frame. The unique spacing between the back, arms and seat make it easy to remove debris and keep the Cento in pristine condition. Optional piping or decorative nail head trim are available but not together.

Model: CTO1000 29.5W 29D 33H 22SW 21SD 19SH 25AH