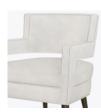

## Lounge

This is Kwalu's sleek Cento Lounge. The arms of the Cento create the curved floating back, supported by an internal metal frame. The unique spacing between the back, arms and seat make it easy to remove debris and keep the Cento in pristine condition. Optional piping or decorative nail head trim are available but not together.

Model: CTO1000 29.5W 29D 33H 22SW 21SD 19SH 25AH