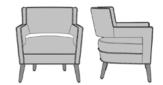

## Lounge

This is Kwalu's sleek Cento Lounge. The arms of the Cento create the curved floating back, supported by an internal metal frame. The unique spacing between the back, arms and seat make it easy to remove debris and keep the Cento in pristine condition. Optional piping or decorative nail head trim are available but not together.

Model: CTO1000 29.5W 29D 33H 22SW 21SD 19SH 25AH

**Back Cutout** 

Back Cutout prevents build-up of debris and provides for easy maintenance.

**Optional Piping** 

Optional piping available on arms, back and around base only.

Optional Nail Head Trim

Optional decorative nail head trim only available if optional piping is not selected.