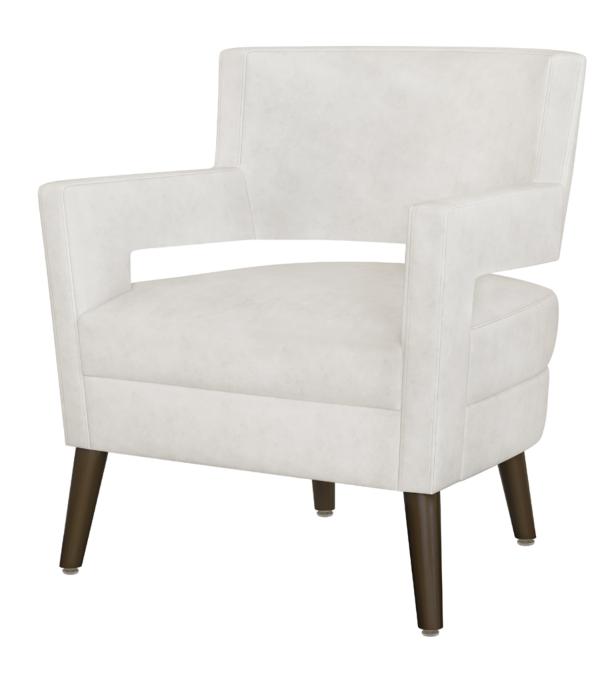

## Lounge

This is Kwalu's sleek Cento Lounge. The arms of the Cento create the curved floating back, supported by an internal metal frame. The unique spacing between the back, arms and seat make it easy to remove debris and keep the Cento in pristine condition. Optional piping or decorative nail head trim are available but not together.

Model: CTO1000 29.5W 29D 33H 22SW 21SD 19SH 25AH

**Back Cutout** 

Back Cutout prevents build-up of debris and provides for easy maintenance.

**Optional Piping** 

Optional piping available on arms, back and around base only.

Optional Nail Head Trim

Optional decorative nail head trim only available if optional piping is not selected.